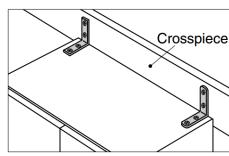

## **GSU Angle Bracket**

## **Features**

- Made of stainless steel with excellent rust resistance, ideal for use as reinforcement fittings and brackets for partition panel in various applications
- Rounded corners for safety