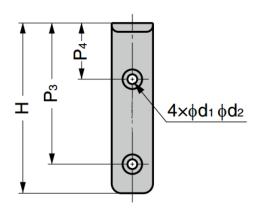

## **Parts Included**

• Raised countersunk head tapping screw (SUS)

| Part No. | Finish   | L  | В  | Н  | P <sub>1</sub> | P <sub>2</sub> | P <sub>3</sub> | P <sub>4</sub> | t   | d <sub>1</sub> | d <sub>2</sub> | Load Capacity |      |
|----------|----------|----|----|----|----------------|----------------|----------------|----------------|-----|----------------|----------------|---------------|------|
| GSU-30S  | Satin    | 30 | 12 | 30 | 24             | 11             | 24             | 11             | 2.5 | 3.5            | 6.5            | 59 N          | 6 kg |
| GSU-30M  | Polished |    |    |    |                |                |                |                |     |                |                |               |      |
| GSU-45S  | Satin    | 45 | 13 | 45 | 37             | 17             | 37             | 17             | 3   |                |                | 49 N          | 5 kg |
| GSU-45M  | Polished |    |    |    |                |                |                |                |     |                |                |               |      |
| GSU-60S  | Satin    | 60 | 15 | 60 | 50             | 20             | 50             | 20             |     | 4              | 7.5            | 39 N          | 4 kg |
| GSU-60M  | Polished |    |    |    |                |                |                |                |     |                |                |               |      |