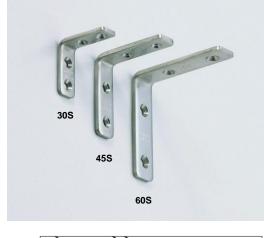

## **GSU Angle Bracket**

## **Parts Included**

• Raised countersunk head tapping screw (SUS)

| Part No. | Finish   | L  | В  | Н  | P <sub>1</sub> | P <sub>2</sub> | P <sub>3</sub> | P <sub>4</sub> | t   | d <sub>1</sub> | d <sub>2</sub> | Load Capacity |      |
|----------|----------|----|----|----|----------------|----------------|----------------|----------------|-----|----------------|----------------|---------------|------|
| GSU-30S  | Satin    | 30 | 12 | 30 | 24             | 11             | 24             | 11             | 2.5 | 3.5            | 6.5            | 59 N          | 6 kg |
| GSU-30M  | Polished |    |    |    |                |                |                |                |     |                |                |               |      |
| GSU-45S  | Satin    | 45 | 13 | 45 | 37             | 17             | 37             | 17             | 3   |                |                | 49 N          | 5 kg |
| GSU-45M  | Polished |    |    |    |                |                |                |                |     |                |                |               |      |
| GSU-60S  | Satin    | 60 | 15 | 60 | 50             | 20             | 50             | 20             |     | 4              | 7.5            | 39 N          | 4 kg |
| GSU-60M  | Polished |    |    |    |                |                |                |                |     |                |                |               |      |