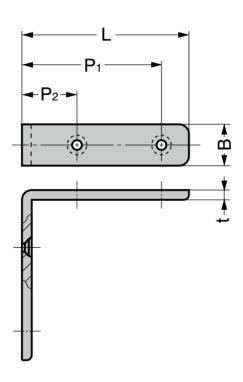

## **Parts Included**

• Raised countersunk head tapping screw (SUS)

| Part No. | Finish   | L  | В  | Н  | P <sub>1</sub> | P <sub>2</sub> | P <sub>3</sub> | P <sub>4</sub> | t   | d <sub>1</sub> | d <sub>2</sub> | Load Capacity |      |
|----------|----------|----|----|----|----------------|----------------|----------------|----------------|-----|----------------|----------------|---------------|------|
| GSU-30S  | Satin    | 30 | 12 | 30 | 24             | 11             | 24             | 11             | 2.5 | 3.5            | 6.5            | 59 N          | 6 kg |
| GSU-30M  | Polished |    |    |    |                |                |                |                |     |                |                |               |      |
| GSU-45S  | Satin    | 45 | 13 | 45 | 37             | 17             | 37             | 17             | 3   |                |                | 49 N          | 5 kg |
| GSU-45M  | Polished |    |    |    |                |                |                |                |     |                |                |               |      |
| GSU-60S  | Satin    | 60 | 15 | 60 | 50             | 20             | 50             | 20             |     | 4              | 7.5            | 39 N          | 4 kg |
| GSU-60M  | Polished |    |    |    |                |                |                |                |     |                |                |               |      |